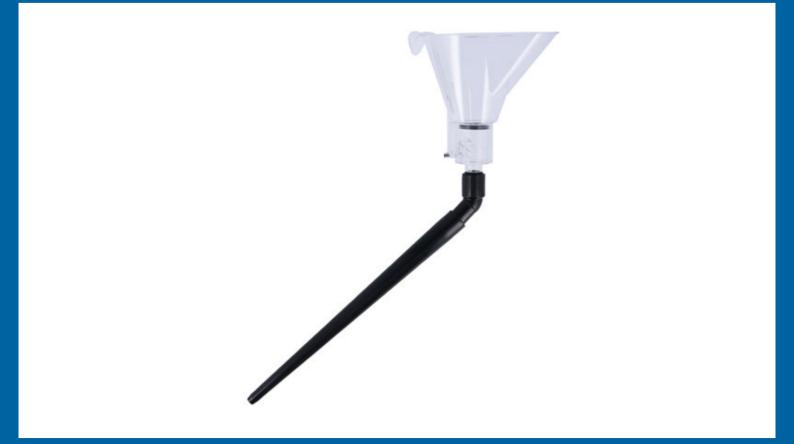

## **Difficult Access Oil Funnel**

An extra-long oil funnel with a 45 degree cranked spout adaptor, suitable for use on difficult access oil fillers such as those found on motorcycles. It features a transparent funnel to show oil flow, together with a removable plastic filter to prevent debris entering the engine and an integral breather pipe to prevent any airlocks. The spout adaptor cap be rotated to allow the extension pipe to be positioned into the filler point while keeping the funnel handle in a comfortable position to hold.

## Additional Information

3pc oil funnel with an extra long extension pipe & 45 degree adaptor, designed to access hard to reach areas and suitable for use on motorcycles.

LASER Kamasa Gunson Connect

- Funnel diameter: 140mm; spout diameter: 29mm to 13mm; long reach: 368mm.
- Angled access adaptor can be removed for straight funnel use as well as easy storage.
- Features a vent to prevent airlocks & a removable debris filter.
- Funnel manufactured from Polycarbonate (PC), extension pipe & adaptor from Polypropylene (PP).