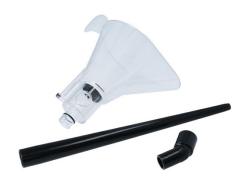

## **Difficult Access Oil Funnel**

An extra-long oil funnel with a 45 degree cranked spout adaptor, suitable for use on difficult access oil fillers such as those found on motorcycles. It features a transparent funnel to show oil flow, together with a removable plastic filter to prevent debris entering the engine and an integral breather pipe to prevent any airlocks. The spout adaptor cap be rotated to allow the extension pipe to be positioned into the filler point while keeping the funnel handle in a comfortable position to hold.

## Additional Information

3pc oil funnel with an extra long extension pipe & 45 degree adaptor, designed to access hard to reach areas and suitable for use on motorcycles.

LASER Kamasa Gunson Connect

- Funnel diameter: 140mm; spout diameter: 29mm to 13mm; long reach: 368mm.
- Angled access adaptor can be removed for straight funnel use as well as easy storage.
- Features a vent to prevent airlocks & a removable debris filter.
- Funnel manufactured from Polycarbonate (PC), extension pipe & adaptor from Polypropylene (PP).